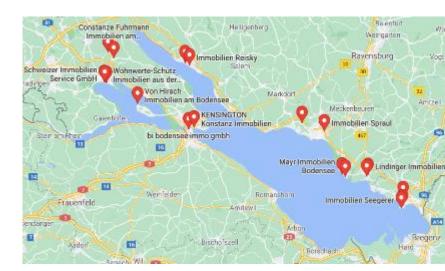

## Competition

Despite existing competition, the integration of personnel reinforcement, the continuous expansion of the offer, the development of additional cooperation partners as well as the expansion of the target groups in the current competitive environment (adjacent map sections: density of competition at Lake Constance) can be achieved without any problems in the next three years.

The number of buyers / applicants regularly exceeds the number of housing offers. Profit maximisation is mainly achieved through buyer and tenant contact; overarching megatrends point to increasing demand.