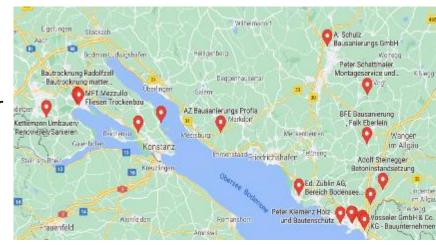

## Competition

Despite existing competition, the integration of personnel reinforcement, the continuous expansion of the offer, the development of additional cooperation partners as well as the expansion of the target groups in the current competitive environment (adjacent map sections: density of competition at Lake Constance) can be achieved without any problems in the next three years.

The number of buyers / applicants regularly exceeds the number of housing offers. Profit maximisation is mainly achieved through buyer and tenant contact; overarching megatrends point to increasing demand.