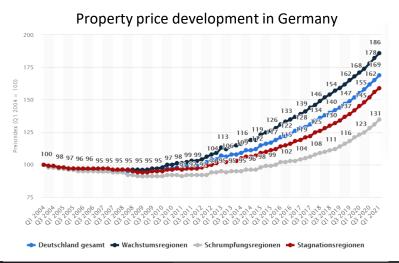

## Market

The real estate market for private individuals is developing dynamically; families and HNI customers in German-speaking countries in particular are currently in a buying mood. In order to build up an even broader customer base and to keep it in the long term, we are striving for a strongly market-oriented approach, which is stimulated above all by boutique real estate/special interest concepts.

Looking at all available market data, you can clearly see that the company is entering a very receptive business sector from every perspective.