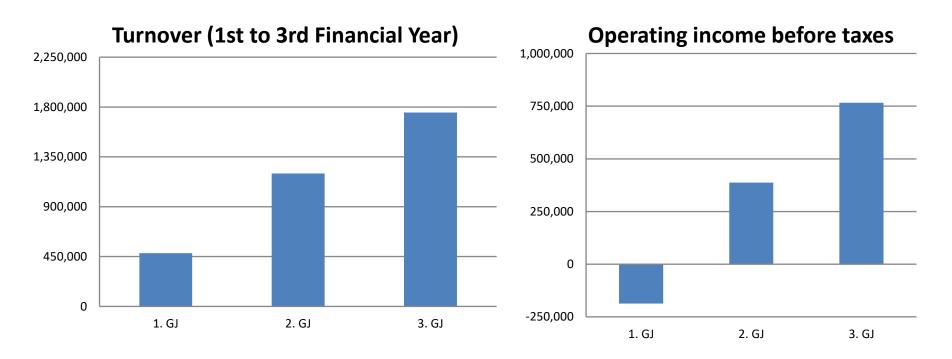

# **Profitability & Financial Plan**

| Financial Figures    |        |       |       |
|----------------------|--------|-------|-------|
|                      | 1. GJ  | 2. GJ | 3. GJ |
| Return on sales      | -38,9% | 27,6% | 31,5% |
| Return on equity     | -29,0% | 34,0% | 36,1% |
| Return on investment | -2,2%  | 3,9%  | 6,5%  |
| Equity ratio         | 7,4%   | 11,6% | 17,9% |
| Debt ratio           | 92,6%  | 88,4% | 82,1% |