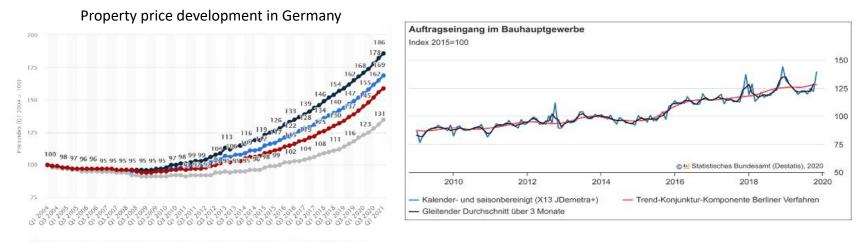

## Market

The real estate market for private individuals is developing dynamically; families and HNI customers in German-speaking countries in particular are currently in a buying mood. In order to build up an even broader customer base and to keep it in the long term, we are striving for a strongly market-oriented approach, which is stimulated above all by boutique real estate/special interest concepts.

### Looking at all available market data, you can clearly see that the company is entering a very receptive business sector from every perspective.

The number of buyers / applicants regularly exceeds the number of housing offers. Profit maximisation is mainly achieved through buyer and tenant contact; overarching megatrends point to increasing demand.