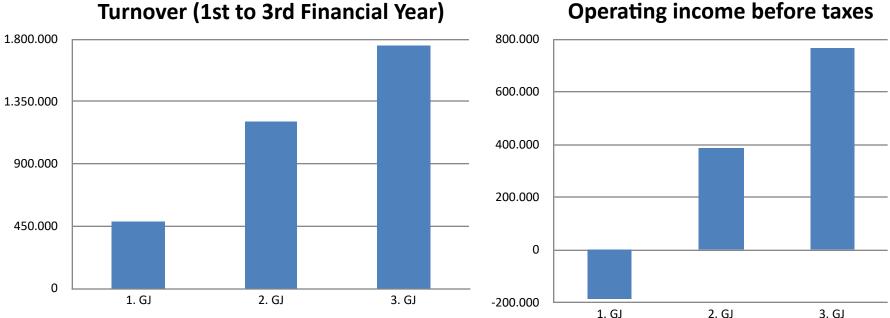

# **Profitability & Financial Plan**

| Operating | income | hoforo | tavo  |
|-----------|--------|--------|-------|
| Operating | income | perore | laxes |

| Financial Figures    |        |       |       |
|----------------------|--------|-------|-------|
|                      | 1. GJ  | 2. GJ | 3. GJ |
| Return on sales      | -38,9% | 27,6% | 31,5% |
| Return on equity     | -29,0% | 34,0% | 36,1% |
| Return on investment | -2,2%  | 3,9%  | 6,5%  |
| Equity ratio         | 7,4%   | 11,6% | 17,9% |
| Debt ratio           | 92,6%  | 88,4% | 82,1% |